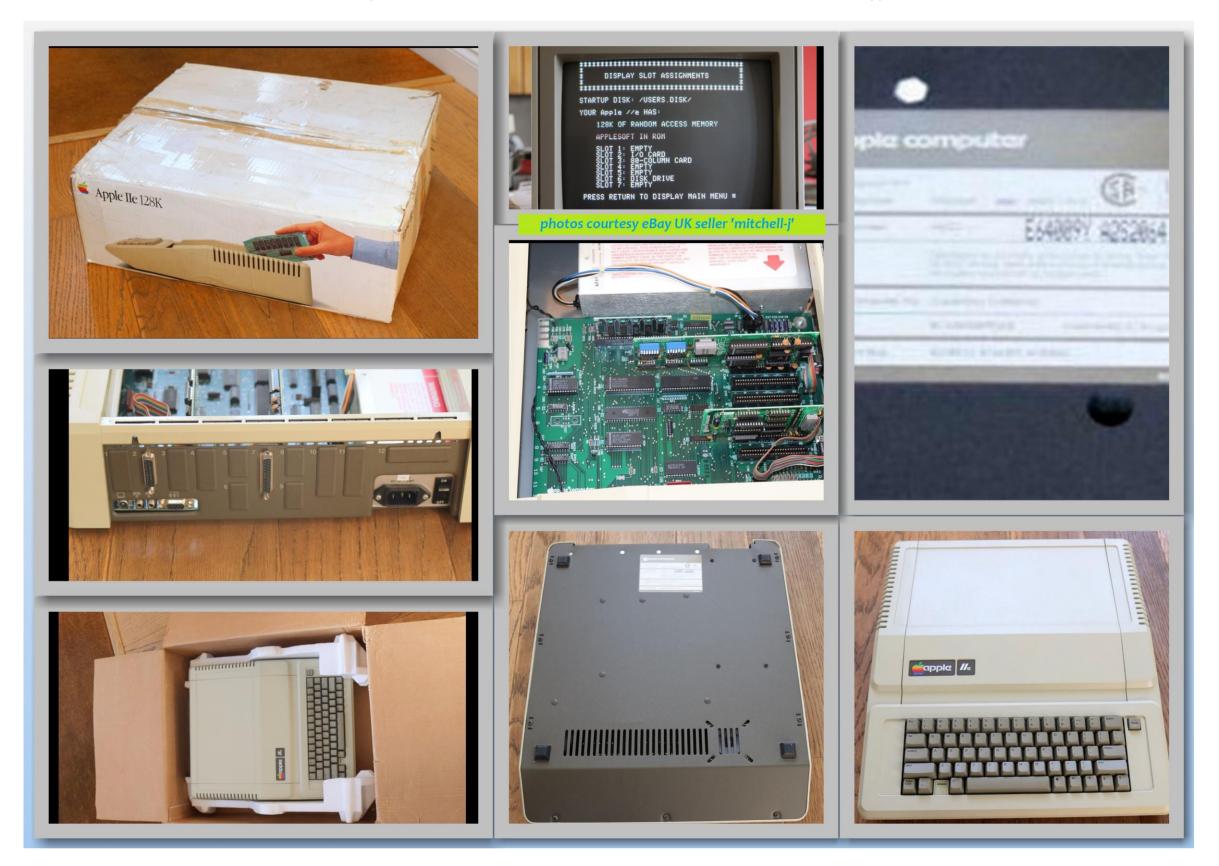

## Table comparing known variants of the Platinum Apple IIe

|                                                                                                    | "Apple //e 128K"                                                                                                                                                                                                                                                                                                                                           | Platinum Apple IIe                         | Platinum Apple IIe                                                                                                                          | Platinum Apple Ile                                                                                                                                                                                                                       | Platinum Apple //e<br>"Hybrid"                                                                                                                                                        |
|----------------------------------------------------------------------------------------------------|------------------------------------------------------------------------------------------------------------------------------------------------------------------------------------------------------------------------------------------------------------------------------------------------------------------------------------------------------------|--------------------------------------------|---------------------------------------------------------------------------------------------------------------------------------------------|------------------------------------------------------------------------------------------------------------------------------------------------------------------------------------------------------------------------------------------|---------------------------------------------------------------------------------------------------------------------------------------------------------------------------------------|
| Market                                                                                             | USA                                                                                                                                                                                                                                                                                                                                                        | USA                                        | Canada                                                                                                                                      | Australia<br>New Zealand                                                                                                                                                                                                                 | Europe                                                                                                                                                                                |
| Model Number                                                                                       | A2S2064                                                                                                                                                                                                                                                                                                                                                    | A2S2128                                    | A2S2128C                                                                                                                                    | A2S2128X                                                                                                                                                                                                                                 | A2S2080*<br>[* = D (Germany), F (France),<br>S (Sweden), P (Britain), T (Italy)]                                                                                                      |
| Date of Introduction<br>Factory of Origin                                                          | October 1986 <sup>†</sup><br>Singapore                                                                                                                                                                                                                                                                                                                     | January 1987<br>Singapore<br>Malaysia      | January 1987<br>Singapore                                                                                                                   | January 1987<br>Singapore                                                                                                                                                                                                                | ca. January 1987<br>Ireland                                                                                                                                                           |
| Voltage                                                                                            | 120V                                                                                                                                                                                                                                                                                                                                                       | 120V                                       | 120V                                                                                                                                        | 220/240V                                                                                                                                                                                                                                 | 220/240V                                                                                                                                                                              |
| Motherboard Type<br>Platinum motherboards are                                                      | Platinum Apple IIe                                                                                                                                                                                                                                                                                                                                         | Platinum Apple IIe                         | Platinum Apple IIe                                                                                                                          | Platinum Apple IIe<br>International NTSC                                                                                                                                                                                                 | Platinum Apple IIe<br>International NTSC                                                                                                                                              |
| Rev. C or higher, as<br>denoted by part number<br>suffix<br>(this list is incomplete!)             |                                                                                                                                                                                                                                                                                                                                                            | 607-0187-C<br>607-0187-D<br>607-0187-E     | С607-0187-Е                                                                                                                                 | B607-0288-C<br>B607-0288-D                                                                                                                                                                                                               | B607-0288-D (Britain)<br>S607-0288-D (Sweden)<br><i>etc</i> .                                                                                                                         |
|                                                                                                    |                                                                                                                                                                                                                                                                                                                                                            |                                            |                                                                                                                                             |                                                                                                                                                                                                                                          | 607-0288-C & 607-0288-E<br>have also been observed                                                                                                                                    |
| Video System                                                                                       | NTSC                                                                                                                                                                                                                                                                                                                                                       | NTSC                                       | NTSC                                                                                                                                        | International NTSC $^{\dagger}$                                                                                                                                                                                                          | International NTSC                                                                                                                                                                    |
| Standard Memory<br>(64K motherboard plus<br>preinstalled miniature 64K<br>extended 80-column card) | 128K                                                                                                                                                                                                                                                                                                                                                       | 128K                                       | 128K                                                                                                                                        | 128K                                                                                                                                                                                                                                     | 128K                                                                                                                                                                                  |
| Case Type                                                                                          | Original Apple IIe style                                                                                                                                                                                                                                                                                                                                   | New platinum style                         | New platinum style                                                                                                                          | New platinum style                                                                                                                                                                                                                       | Original Apple IIe style<br>but new platinum colour<br>scheme which also<br>extends to the name<br>badge                                                                              |
| Keyboard                                                                                           | Original Apple IIe layout (no<br>numeric keypad)                                                                                                                                                                                                                                                                                                           | New platinum layout with<br>numeric keypad | New platinum layout<br>with numeric keypad.<br>Dual character set<br>French-Canadian & USA<br>English with toggle<br>switch under keyboard. | New platinum layout<br>with numeric keypad.<br>Dual character set UK &<br>USA English with toggle<br>switch under keyboard.                                                                                                              | Original Apple IIe layout<br>(no numeric keypad) in new<br>platinum colour. Dual<br>character sets with toggle<br>switch under keyboard.<br>"65C02" label on keyboard<br>power light. |
| Additional Notes                                                                                   | Original box is labelled "Apple<br>Ile 128K" - photo album<br>available <u>HERE</u><br>" <b>E64009Y A2S2064</b> " is the model<br>code of the depicted specimen -<br>i.e. manufactured 40th week of<br>1986 in Singapore<br>For the PAL countries, the<br>platinum "International NTSC"<br>motherboard may also have<br>shipped briefly in the traditional | Serial numbers of two units                |                                                                                                                                             | See photos <u>HERE</u> & videos<br><u>HERE</u> & <u>HERE</u><br>Despite having a UK<br>keyboard ( <i>E keycap</i> ), I can't<br>find proof that this model<br>was actually sold in the UK<br>- it might be specific to<br>Australia/N.Z. | These units were assembled<br>in Ireland, but at least some<br>of the motherboards were<br>made in Singapore, and some<br>keyboard PCBs were by<br>Mitsumi.                           |

## "Apple IIe 128K"

Platinum IIe motherboard with preinstalled miniature 64K extended 80-column card make their first ever appearance (ca. October 1986)