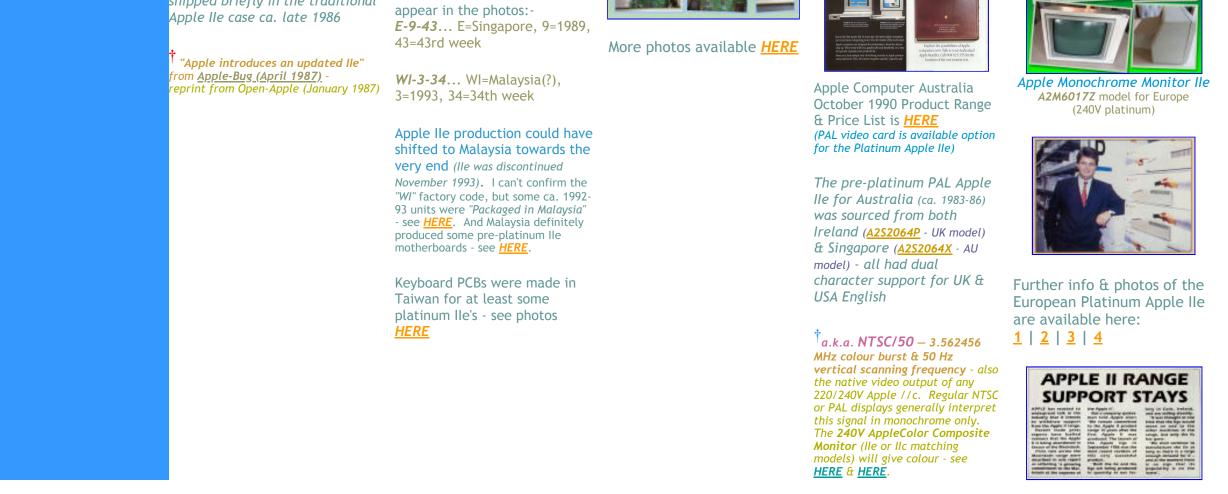

## Table comparing known variants of the Platinum Apple IIe

|                                                                                                    | "Apple //e 128K"                                                                                                                                                                                                                                                                                                                                           | Platinum Apple IIe                         | Platinum Apple IIe                                                                                                                          | Platinum Apple Ile                                                                                                                                                                                                                       | Platinum Apple //e<br>"Hybrid"                                                                                                                                                        |
|----------------------------------------------------------------------------------------------------|------------------------------------------------------------------------------------------------------------------------------------------------------------------------------------------------------------------------------------------------------------------------------------------------------------------------------------------------------------|--------------------------------------------|---------------------------------------------------------------------------------------------------------------------------------------------|------------------------------------------------------------------------------------------------------------------------------------------------------------------------------------------------------------------------------------------|---------------------------------------------------------------------------------------------------------------------------------------------------------------------------------------|
| Market                                                                                             | USA                                                                                                                                                                                                                                                                                                                                                        | USA                                        | Canada                                                                                                                                      | Australia<br>New Zealand                                                                                                                                                                                                                 | Europe                                                                                                                                                                                |
| Model Number                                                                                       | A2S2064                                                                                                                                                                                                                                                                                                                                                    | A2S2128                                    | A2S2128C                                                                                                                                    | A2S2128X                                                                                                                                                                                                                                 | A2S2080*<br>[* = D (Germany), F (France),<br>S (Sweden), P (Britain), T (Italy)]                                                                                                      |
| Date of Introduction<br>Factory of Origin                                                          | October 1986 <sup>†</sup><br>Singapore                                                                                                                                                                                                                                                                                                                     | January 1987<br>Singapore<br>Malaysia      | January 1987<br>Singapore                                                                                                                   | January 1987<br>Singapore                                                                                                                                                                                                                | ca. January 1987<br>Ireland                                                                                                                                                           |
| Voltage                                                                                            | 120V                                                                                                                                                                                                                                                                                                                                                       | 120V                                       | 120V                                                                                                                                        | 220/240V                                                                                                                                                                                                                                 | 220/240V                                                                                                                                                                              |
| Motherboard Type<br>Platinum motherboards are                                                      | Platinum Apple IIe                                                                                                                                                                                                                                                                                                                                         | Platinum Apple IIe                         | Platinum Apple IIe                                                                                                                          | Platinum Apple IIe<br>International NTSC                                                                                                                                                                                                 | Platinum Apple IIe<br>International NTSC                                                                                                                                              |
| Rev. C or higher, as<br>denoted by part number<br>suffix<br>(this list is incomplete!)             |                                                                                                                                                                                                                                                                                                                                                            | 607-0187-C<br>607-0187-D<br>607-0187-E     | С607-0187-Е                                                                                                                                 | B607-0288-C<br>B607-0288-D                                                                                                                                                                                                               | B607-0288-D (Britain)<br>S607-0288-D (Sweden)<br><i>etc</i> .                                                                                                                         |
|                                                                                                    |                                                                                                                                                                                                                                                                                                                                                            |                                            |                                                                                                                                             |                                                                                                                                                                                                                                          | 607-0288-C & 607-0288-E<br>have also been observed                                                                                                                                    |
| Video System                                                                                       | NTSC                                                                                                                                                                                                                                                                                                                                                       | NTSC                                       | NTSC                                                                                                                                        | International NTSC $^{\dagger}$                                                                                                                                                                                                          | International NTSC                                                                                                                                                                    |
| Standard Memory<br>(64K motherboard plus<br>preinstalled miniature 64K<br>extended 80-column card) | 128K                                                                                                                                                                                                                                                                                                                                                       | 128K                                       | 128K                                                                                                                                        | 128K                                                                                                                                                                                                                                     | 128K                                                                                                                                                                                  |
| Case Type                                                                                          | Original Apple IIe style                                                                                                                                                                                                                                                                                                                                   | New platinum style                         | New platinum style                                                                                                                          | New platinum style                                                                                                                                                                                                                       | Original Apple IIe style<br>but new platinum colour<br>scheme which also<br>extends to the name<br>badge                                                                              |
| Keyboard                                                                                           | Original Apple IIe layout (no<br>numeric keypad)                                                                                                                                                                                                                                                                                                           | New platinum layout with<br>numeric keypad | New platinum layout<br>with numeric keypad.<br>Dual character set<br>French-Canadian & USA<br>English with toggle<br>switch under keyboard. | New platinum layout<br>with numeric keypad.<br>Dual character set UK &<br>USA English with toggle<br>switch under keyboard.                                                                                                              | Original Apple IIe layout<br>(no numeric keypad) in new<br>platinum colour. Dual<br>character sets with toggle<br>switch under keyboard.<br>"65C02" label on keyboard<br>power light. |
| Additional Notes                                                                                   | Original box is labelled "Apple<br>Ile 128K" - photo album<br>available <u>HERE</u><br>" <b>E64009Y A2S2064</b> " is the model<br>code of the depicted specimen -<br>i.e. manufactured 40th week of<br>1986 in Singapore<br>For the PAL countries, the<br>platinum "International NTSC"<br>motherboard may also have<br>shipped briefly in the traditional | Serial numbers of two units                |                                                                                                                                             | See photos <u>HERE</u> & videos<br><u>HERE</u> & <u>HERE</u><br>Despite having a UK<br>keyboard ( <i>E keycap</i> ), I can't<br>find proof that this model<br>was actually sold in the UK<br>- it might be specific to<br>Australia/N.Z. | These units were assembled<br>in Ireland, but at least some<br>of the motherboards were<br>made in Singapore, and some<br>keyboard PCBs were by<br>Mitsumi.                           |

^ 2020-08-27 (last revised)

Platinum Apple //e (Hybrid) A2S2080P model for the United Kingdom

₹~ ~~~~